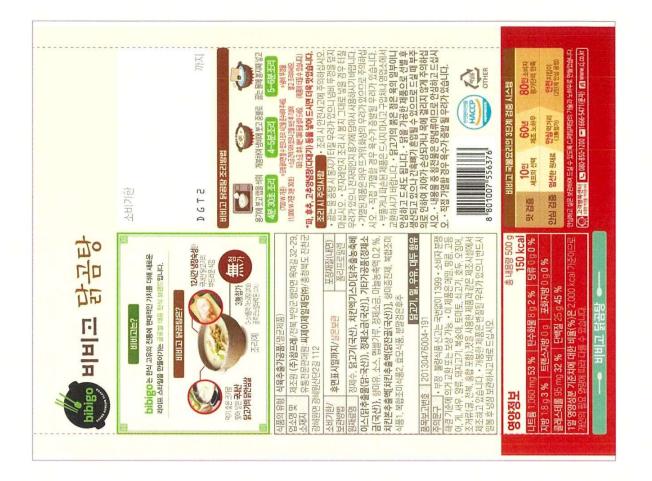

# Nhãn phụ sản phẩm

Tên sản phẩm: BIBIGO SÚP GÀ (Bibigo Chicken Soup)

Thánh phần: Nước, thịt gà 22,0% (trong nước), nước cốt gà D 0,6% [nước cốt gà cô đặc {nước cốt gà (gà: trong nước)}, muối (trong nước)], các sản phẩm chế biến khác {muối (trong nước)}, dầu hương vị gà, nước sốt {chất làm dày (1412), chất điều chỉnh độ acid 450iii, 452i, 500ii), muối, chất làm dày (500ii)}, bột gạo nếp, muối, tỏi cô đặc 0,2%, nước cốt xương gà 0,2% [nước cốt gà {xương gà (trong nước)}], chất điều vị (635), thực phẩm gia vị phức hợp 1 (hương liệu gà tổng hợp), thực phẩm gia vị phức hợp 2 {chiết xuất lên men (glucose, đường), maltodextrin}, nấm men thực phẩm, bột tiêu đen.

Khối lượng tịnh: 500 g

Hướng dẫn bảo quản: Tránh ánh nắng trực tiếp và để ở nơi thoáng mát.

#### Hướng dẫn sử dụng:

- Lò vi sóng: Cho súp vào tô đựng rội đậy lại bằng màng bọc thực phẩm, nấu trong 4 phút 30 giây (Tiêu chuẩn 700 W) (Tiêu chuẩn 1000 W thì 3 phút 30 giây).
- Nẫu bằng nồi: Mở ra rồi cho vào nồi, đun trên lửa vừa. Nấu trong 4~5 phút
- \* Nếu đun lâu có thể bị mặn nên chú ý canh thời gian đun.
- \* Sản phẩm đã được nêm với muối, vì vậy sau khi kiểm tra vị, hãy nêm thêm muối, hạt tiêu, hành lá cắt nhỏ theo khẩu vị của bạn
- Luộc: Cho túi vào nước đang sôi. Nấu trong 5~6 phút
- \* Mở nắp nồi và nấu (Sản phẩm có thể phát nổ)

Sẽ còn ngon hơn nữa nếu cho thêm hành lá, tiêu, tương ớt gia vị (xốt dadaegi)

Ngày sản xuất: 12 tháng trước hạn sử dụng

Hạn sử dụng: Xem trên bao bì (Năm. Tháng. Ngày)

**Thông tin cảnh báo**: Không đậy nắp nồi vì bao bì có thể phát nổ khi đun trong nước sôi. Khi nấu trong lò vi sóng, nếu đặt nguyên túi vào, sẽ có nguy cơ bị nổ, vì vậy hãy nấu trong vật đựng dùng cho lò vi sóng. Hãy cẩn thận vì các sản phẩm được làm nóng rất nóng và có nguy cơ bị bỏng. Đun nóng trực tiếp có thể làm nước dùng bay hơi. Không dùng các sản phẩm bị phồng lên, hư hỏng. Những chấm đỏ trên thịt gà là một phần của thịt nên có thể yên tâm sử dụng. Đây là sản phẩm gà đã qua chế biến và được sản xuất sau khi tuyển chọn. Tuy nhiên, xương đôi khi có thể lẫn vào, vì vậy hãy cẩn thận để không làm hỏng răng hoặc nghẹn trong cổ họng khi dùng. Chất lắng bên trong là gia vị nêm vào nên các hãy yên tâm sử dụng.