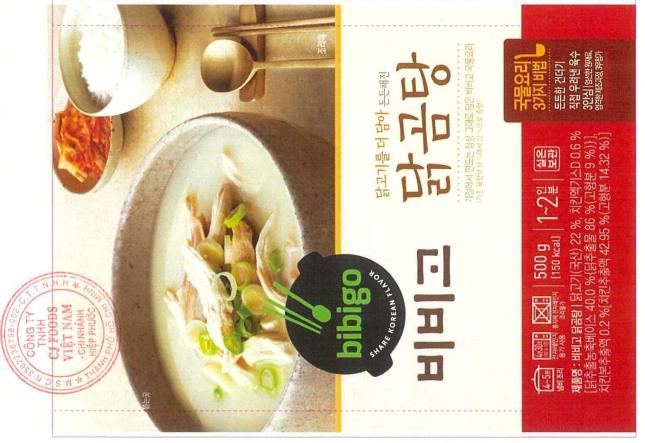

### II.Thông tin về sản phẩm

1. Tên sản phẩm: BIBIGO SÚP GÀ (Bibigo Chicken Soup)

- 2. Thành phần: Nước, thịt gà 22,0% (trong nước), nước cốt gà D 0,6% [nước cốt gà cô đặc {nước cốt gà (gà: trong nước)}, muối (trong nước)], các sản phẩm chế biến khác {muối (trong nước)}, dầu hương vị gà, nước sốt {chất làm dày (1412), chất điều chỉnh độ acid 450iii, 452i, 500ii), muối, chất làm dày (500ii)}, bột gạo nếp, muối, tỏi cô đặc 0,2%, nước cốt xương gà 0,2% [nước cốt gà {xương gà (trong nước)}], chất điều vị (635), thực phẩm gia vị phức hợp 1 (hương liệu gà tổng hợp), thực phẩm gia vị phức hợp 2 {chiết xuất lên men (glucose, đường), maltodextrin}, nấm men thực phẩm, bột tiêu đen.
- 3. Thời hạn sử dụng sản phẩm: 24 tháng kể từ ngày sản xuất.
- 4. Quy cách đóng gói và chất liệu bao bì:

Quy cách đóng gói: 500 g

Chất liệu bao bì: Polypropylen

Tên và địa chỉ cơ sở sản xuất sản phẩm:
Charmfre Co., Ltd/ 32-29, Ogyeo-gil, Haengan-myeon, Buan-gun, Jeollabuk-do, Hàn Quốc